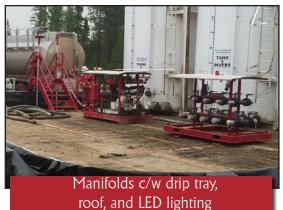

## **Tank Farm Rentals**

Experienced Tank Farm Crew available 24/7 to assemble and disassemble your tank farm. Horizontal tanks 400 bbl tanks Hose Manifold c/w containment skid and roof Pump Manifold c/w containment skid and roof, status run light Stairs c/w LED overhead lighting and Berm Alarm Hose Package Fire Extinguishers Heavy Horse Megaberm built extra strong and pins together for easy set up. Reduces labor costs GEO mats and liners in stock.