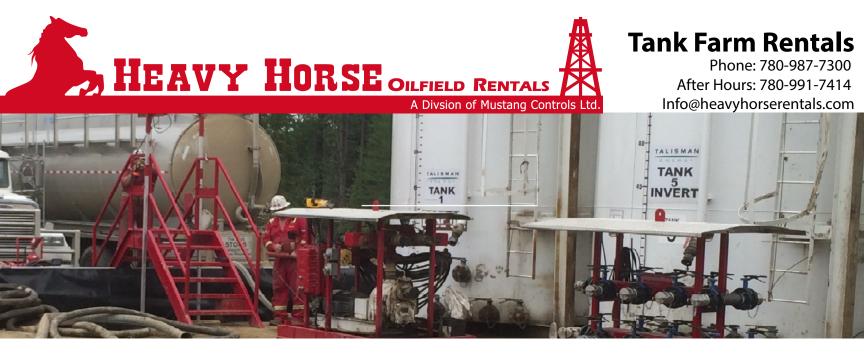

## **Tank Farm Rentals**

Experienced Tank Farm Crew available 24/7 to assemble and disassemble your tank farm. Horizontal tanks 400 bbl tanks Hose Manifold c/w containment skid and roof Pump Manifold c/w containment skid and roof, status run light Stairs c/w LED overhead lighting and Berm Alarm Hose Package Fire Extinguishers Heavy Horse Megaberm built extra strong and pins together for easy set up. Reduces labor costs GEO mats and liners in stock.