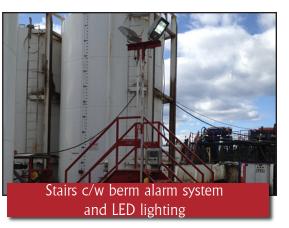

## **Tank Farm Rentals**

Experienced Tank Farm Crew available 24/7 to assemble and disassemble your tank farm. Horizontal tanks 400 bbl tanks Hose Manifold c/w containment skid and roof Pump Manifold c/w containment skid and roof, status run light Stairs c/w LED overhead lighting and Berm Alarm Hose Package Fire Extinguishers Heavy Horse Megaberm built extra strong and pins together for easy set up. Reduces labor costs GEO mats and liners in stock.