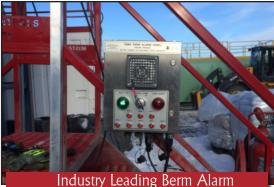

## **Tank Farm Rentals**

Experienced Tank Farm Crew available 24/7 to assemble and disassemble your tank farm. Horizontal tanks 400 bbl tanks Hose Manifold c/w containment skid and roof Pump Manifold c/w containment skid and roof, status run light Stairs c/w LED overhead lighting and Berm Alarm Hose Package Fire Extinguishers Heavy Horse Megaberm built extra strong and pins together for easy set up. Reduces labor costs GEO mats and liners in stock.