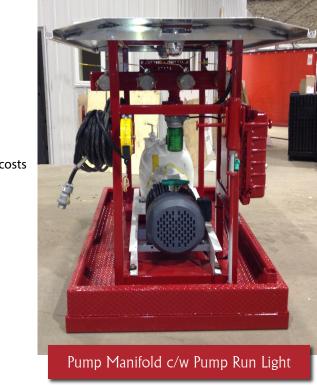

## **Tank Farm Rentals**

Experienced Tank Farm Crew available 24/7 to assemble and disassemble your tank farm. Horizontal tanks 400 bbl tanks Hose Manifold c/w containment skid and roof Pump Manifold c/w containment skid and roof, status run light Stairs c/w LED overhead lighting and Berm Alarm Hose Package Fire Extinguishers Heavy Horse Megaberm built extra strong and pins together for easy set up. Reduces labor costs GEO mats and liners in stock.